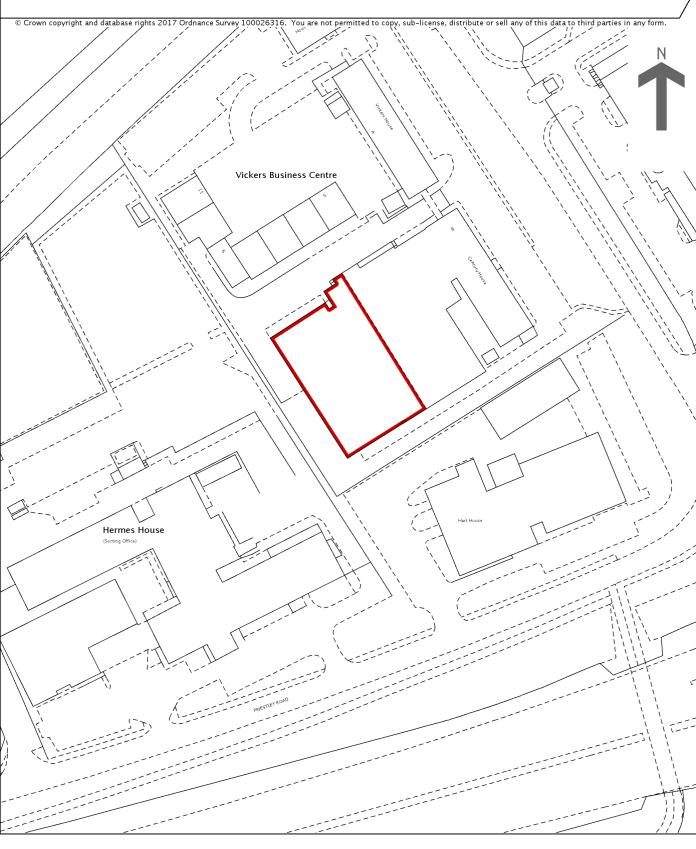

## HM Land Registry Official copy of title plan

Title number HP804276
Ordnance Survey map reference SU6253NW
Scale 1:1250 enlarged from 1:2500
Administrative area Hampshire : Basingstoke and Deane