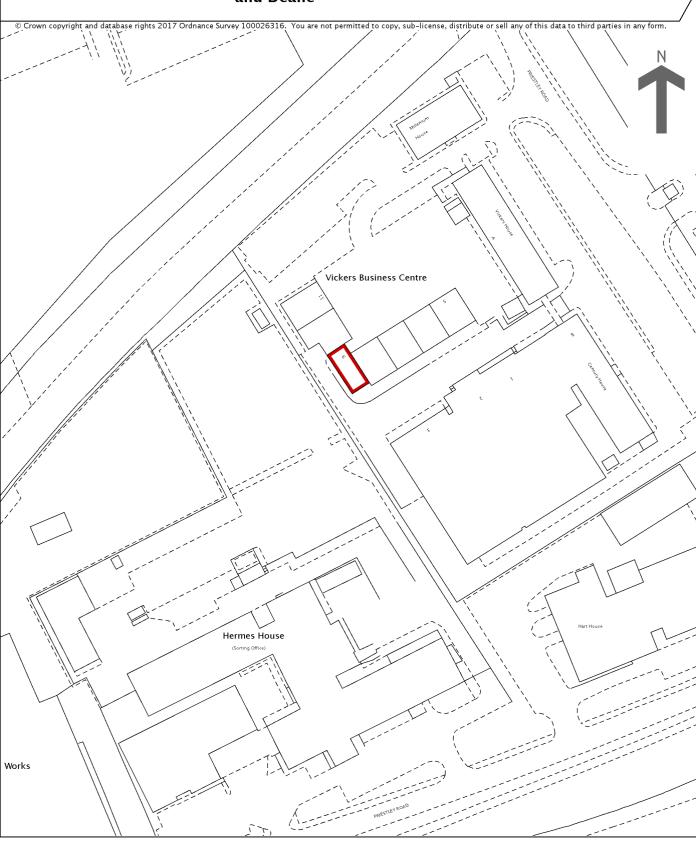

HM Land Registry Official copy of title plan

Title number **HP804368**Ordnance Survey map reference **SU6253NW**Scale **1:1250** 

Administrative area **Hampshire** : **Basingstoke** and **Deane** 