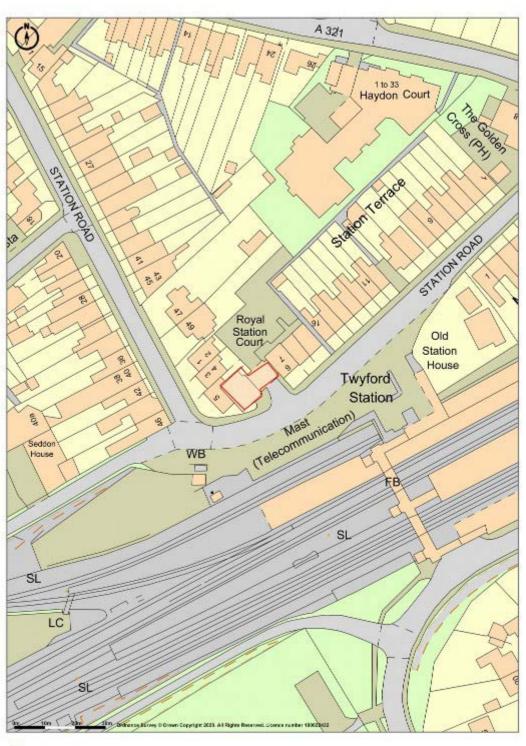

## Royal Station Court, Station Road, TWYFORD RG10 9NF

- Let to Architect Practice to August 2031 (break 2026)
- Generous Parking
- Great location opposite railway station
- Rent £38,000

Telephone: (01256) 331243